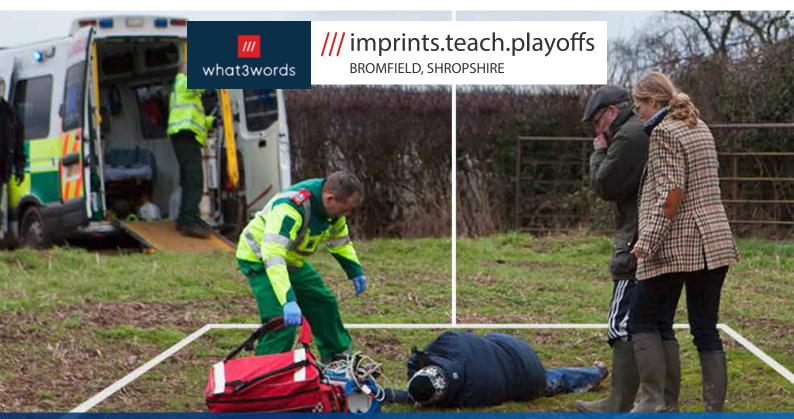

#### What3Words Exact Location\*\*

We have partnered with the amazing What3Words location system which can pinpoint your position within 3 meters and tell emergency services and Family & Friends exactly where you are in seconds.

#### **Rapid, Exact Location With What3Words**

What3Words is a global location service that names every 3 metre square on planet earth in just 3 simple words. For example the exact spot outside the front door to 10 Downing Street (UK Prime Minister Residence & Office) is described as input.caring.brain

Emergency Services around the world use What3Words to quickly and precisely locate the exact position of an emergency. What3Words can save up to 10 minutes when locating a person.

What3words is built into our Family and Friends App, At the touch of a button FlawlessConnect<sup>™</sup> can also speak the What3Words GPS location of your emergency wristband over the phone line. We use advanced text to speech technology telling emergency services or any source of help exactly where the person in distress is. For a demonstration of the power of What3Words please visit https://-FlawlessConnect.info