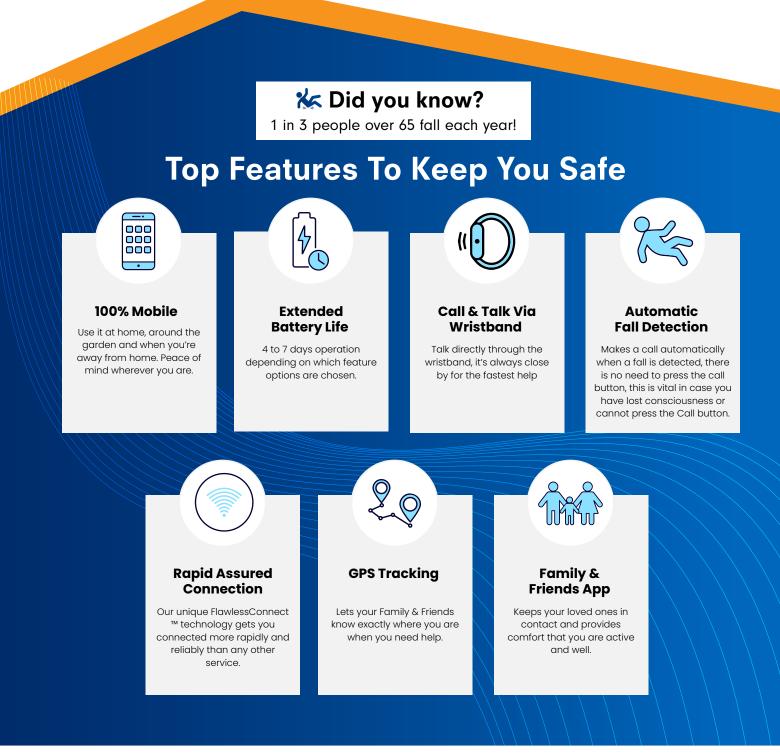

#### **Staying Active & Safe**

As we age it's important to maintain an active lifestyle for physical and mental health, this means enjoying the home, garden and getting out and about as much as possible.

It's also important to be safe and secure knowing that if you need help (such as having a fall) you can get rapid assistance automatically or at the touch of a button wherever you are.

Our Call4.Care Wristband with FlawlessConnect™ technology provides you with the very best all-round Help Call service for the home, garden and anywhere you choose to travel.

#### About FlawlessConnect<sup>™</sup>:

When you need help time is critical. The sooner help arrives the better the outcome. FlawlessConnect™ was developed using unique cloud telecom technology to provide rapid & assured Emergency/Help calls. FlawlessConnect™ features

#### Bring In Emergency Services\*\*

When you make an SOS call to your Family & Friends they can quickly bring in any emergency service keeping everyone on a call to give comfort and assurance at time of distress.

#### What3Words Exact Location\*\*

We have partnered with the amazing What3Words location system which can pinpoint your position within 3 meters and tell emergency services and Family & Friends exactly where you are in seconds.

### 24/7 Monitored Or Family & Friends Connected – You Choose

Every Call4.Care Wristband has options on how it can be monitored. You can choose when you purchase and upgrade to 24/7 monitoring and at any time from the Family and Friends plan.

Family & Friends – Our FlawlessConnect<sup>™</sup> technology gets you rapidly connected to a member of your Family and Friends group. You simply enter your list of contacts when you register the Wristband. Your Family & Friends will get a notification they are part of your support group and will receive information on how to get the best out of the system.

**24/7 Monitoring** – With busy lifestyles Family & Friends may not always answer a call as fast as you would like. Because of this we have our 24/7 monitoring centres available to rapidly answer emergency/help calls and deal with the necessary actions according to your preferences. Simply select that option when you register your Wristband. Our monitoring centre staff are friendly and professionally trained to deal with a wide range of Emergency/help situations including bringing in Emergency services and contacting your loved ones.