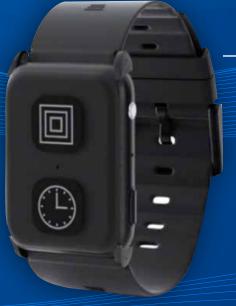

# **Personal Alarm Wristband**

Stay Active, Mobile & Independent With The Call4.Care Personal Alarm Wristband With FlawlessC@nnect

-SOS Button -Fall Detection -GPS Tracking -Family App

## Digital Calling & Digital Features

The Call4.care Wristband uses the latest in Digital calling to ensure the very best call quality. Our built-in high-quality speaker and microphone makes sure your voice can be heard clearly on any help call.

Every wristband includes features such as telling the time by audio announcement and your battery charge level.