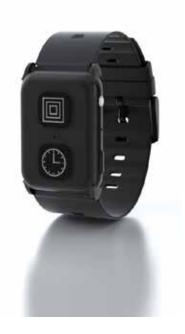

# **Personal Alarm Wristband**

Stay Active, Mobile & Independent With The Call4.Care Personal Alarm Wristband With FlawlessC@nnect

-SOS Button -Fall Detection -GPS Tracking -Family App