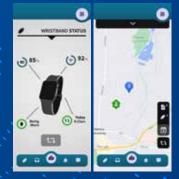

# **Our Family & Friends App**

Whether you are 24/7 monitored or assisted by Family & Friends it's important to keep loved-ones informed that you are safe & well or if you have had an emergency. Our Family & Friends App is compatible with both Android and Apple iOS and can be downloaded by any person you give permission to so they can see important information such as:

- Your current exact location and recent travel history
- >>> Your Wristband status including if it is being worn, the battery and signal strength
- Any recent emergency events such as help calls or falls.

The Call4Care Wristband also has a number of optional helpful health readings that can help Family & Friends check you are ok:

- Blood Pressure, Heart Rate & Blood Oxygen readings
- Body temperature
- 📎 Step Count
- Sedentary Check Have you been inactive for too long