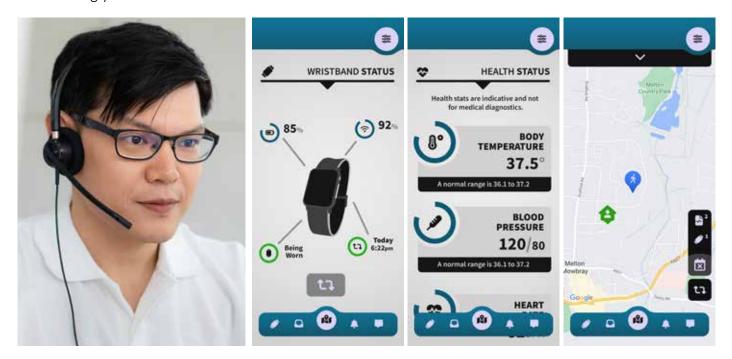

# **Our Family & Friends App**

Whether you are 24/7 monitored or assisted by Family & Friends it's important to keep loved-ones informed that you are safe & well or if you have had an emergency. Our Family & Friends App is compatible with both Android and Apple iOS and can be downloaded by any person you give permission to so they can see important information such as:

- Your current exact location and recent travel history
- >>> Your Wristband status including if it is being worn, the battery and signal strength
- Any recent emergency events such as help calls or falls.

The Call4Care Wristband also has a number of optional helpful health readings that can help Family & Friends check you are ok:

- Blood Pressure, Heart Rate & Blood Oxygen readings
- Body temperature
- 📎 Step Count
- Sedentary Check Have you been inactive for too long