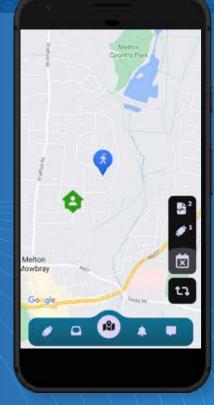

# **Our Family & Friends App**

Whether you are 24/7 monitored or assisted by Family & Friends it's important to keep loved-ones informed that you are safe & well or if you have had an emergency. Our Family & Friends App is compatible with both Android and Apple iOS and can be downloaded by any person you give permission to so they can see important information such as:

- Your current exact location and recent travel history
- >>> Your Wristband status including if it is being worn, the battery and signal strength
- Any recent emergency events such as help calls or falls.